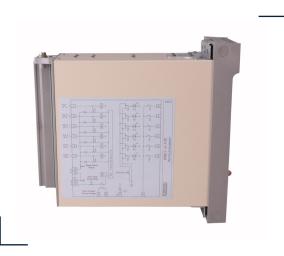

puts.
- Software for announcer labeling for PC printers.
- Announcer label changeability.
- Extremely low auxiliary burden
- LED indicators with 1,000,000 h MTBF and
- extreme brightness for easier notification.
- LED testing function.
- Horn output with LED indication.
- Horn stop function.
- Inputs for external horn stopping and resetting.
- IP52 buttons integrated on the cover.
- Precision manufacturing.
- Draw-out system / removable inner unit.
- Unbreakable protective earth circuit continuity.
- New generation casing with IP52 front side
- protection, IP20 rear side protection.
- Expert technical crew and matchless customer support.

## CERTIFICATES





# **IR61-KA2 ANNUNCIATOR RELAY**

#### **IR61-KA2 CIRCUIT DIAGRAM**

## PANEL CUTTING DIMENSIONS



#### **IR61-KA2 DIMENSIONS**