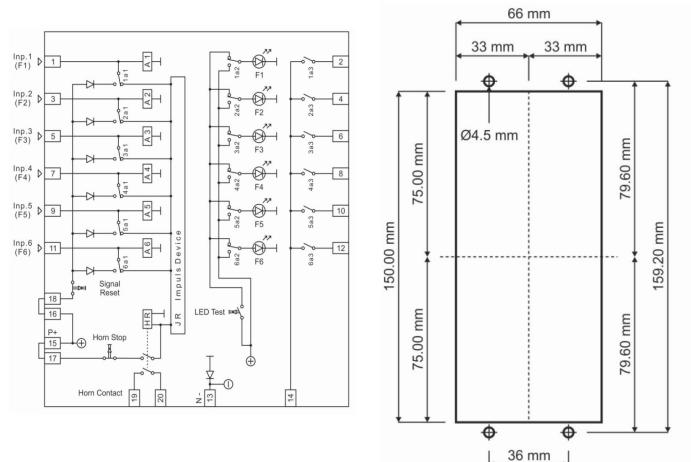

dependent announcer inputs and outputs.
- Software for announcer labeling for PC printers.
- Announcer label changeability.
- Extremely low auxiliary burden
- LED indicators with 1,000,000 h MTBF and
- extreme brightness for easier notification.
- LED testing function.
- Horn output with LED indication.
- Horn stop function.
- Inputs for external horn stopping and resetting.
- IP52 buttons integrated on the cover.
- Precision manufacturing.
- Draw-out system / removable inner unit.
- Unbreakable protective earth circuit continuity.
- New generation casing with IP52 front side
- protection, IP20 rear side protection.
- Expert technical crew and matchless customer support.

## CERTIFICATES





# **IR61-KA2 ANNUNCIATOR RELAY**

#### **IR61-KA2 CIRCUIT DIAGRAM**

## PANEL CUTTING DIMENSIONS



#### **IR61-KA2 DIMENSIONS**