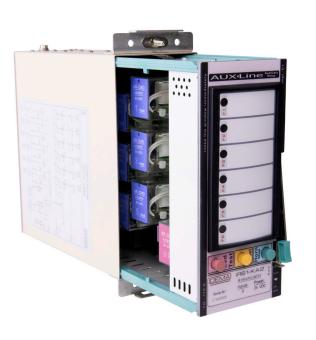

# IR61-KA2 ANNUNCIATOR RELAY

DEMA proudly presents the users and modern networks a solid alternative for annunciating duties with IR61-KA2; with the state-of-art physical and functional technology for use in LV, MV or HV facilities; and provides the users numerous assembly, commissioning, operating and servicing advantages as well as the lowest total cost of ownership.

# APPLICATION AREAS

- 6 independent announcer inputs and outputs.
- Software for announcer labeling for PC printers.
- Announcer label changeability.
- Extremely low auxiliary burden
- LED indicators with 1,000,000 h MTBF and
- extreme brightness for easier notification.
- LED testing function.
- Horn output with LED indication.
- Horn stop function.
- Inputs for external horn stopping and resetting.
- IP52 buttons integrated on the cover.
- Precision manufacturing.
- Draw-out system / removable inner unit.
- Unbreakable protective earth circuit continuity.
- New generation casing with IP52 front side
- protection, IP20 rear side protection.
- Expert technical crew and matchless customer support.