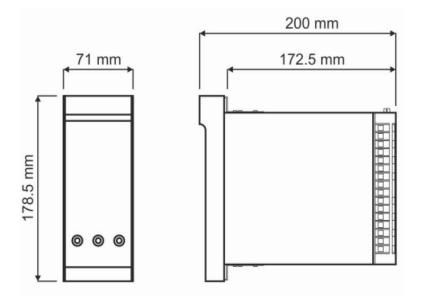

utputs.
- Software for announcer labeling for PC printers.
- Announcer label changeability.
- Extremely low auxiliary burden
- LED indicators with 1,000,000 h MTBF and
- extreme brightness for easier notification.
- LED testing function.
- Horn output with LED indication.
- Horn stop function.
- Inputs for external horn stopping and resetting.
- IP52 buttons integrated on the cover.
- Precision manufacturing.
- Draw-out system / removable inner unit.
- Unbreakable protective earth circuit continuity.
- New generation casing with IP52 front side
- protection, IP20 rear side protection.
- Expert technical crew and matchless customer support.

## CERTIFICATES





# **IR61-KA2 ANNUNCIATOR RELAY**

#### **IR61-KA2 CIRCUIT DIAGRAM**

## PANEL CUTTING DIMENSIONS



#### **IR61-KA2 DIMENSIONS**